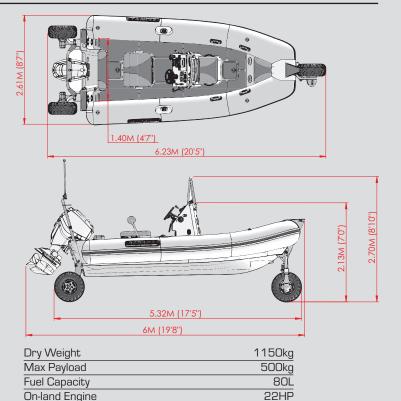

## 6.1M SPORT RIB

90-115HP

Be Amphibious with the 6.1m Sport RIB. The most compact in the Sealegs family, the 6.1m Sport RIB provides all the benefits of Sealegs amphibious craft in an efficient, practical package.

With a carrying capacity of up to 6 people, the 6.1m Sport RIB is perfect for solo or group adventures, and its smaller size allows it to fit in any boat shed or lazarette.

The sport console allows walk-around access to the whole craft, great for fishing and for packing gear.