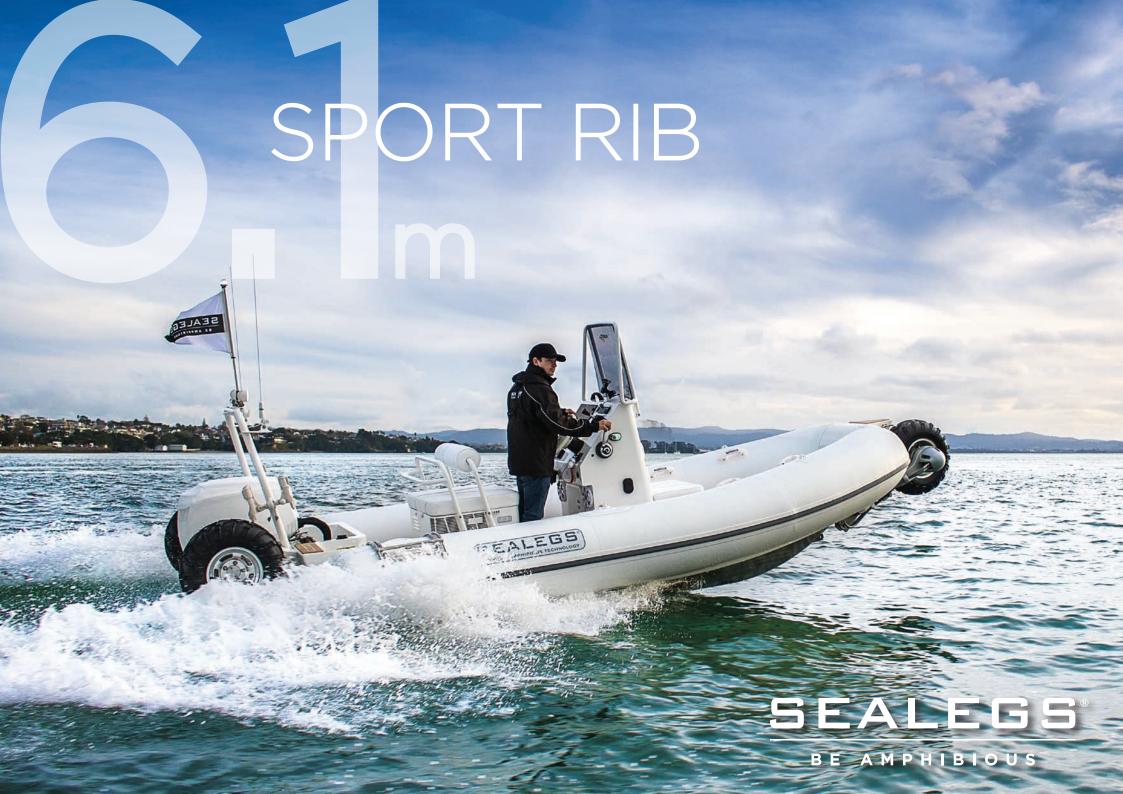

## 6.1M SPORT RIB

90-115HP

Be Amphibious with the 6.1m Sport RIB. The most compact in the Sealegs family, the 6.1m Sport RIB provides all the benefits of Sealegs amphibious craft in an efficient, practical package.

With a carrying capacity of up to 6 people, the 6.1m Sport RIB is perfect for solo or group adventures, and its smaller size allows it to fit in any boat shed or lazarette.

The sport console allows walk-around access to the whole craft, great for fishing and for packing gear.